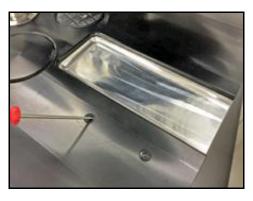

### 3 Mount the printer head onto MEDIAJET

Remove the slot cover on the back side of the MEDIAJET Plexiglas safety cover.

Spear and remove the two screw caps (Part no. 103628) which cover the threads of the print head fixing points using a thin screwdriver.