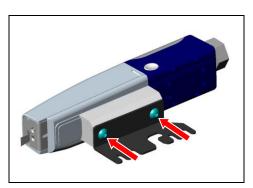

# INTEGRA

Fix the printer head onto the MEDIAJET using the two knurled head screws (3).

Use the anterior slots (black arrows) when printing on 90 mm Petri dishes or use the posterior slots (red arrows) when printing on 60 mm Petri dishes to fix the Mounting bracket (1) onto the MEDIAJET.