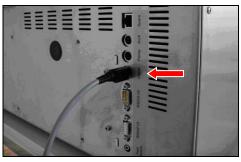

Insert the Mini-DIN 8 poles plug of the Interface cable (103082) into the socket labeled with INKJET on the rear panel of the MEDIAJET.

Insert the plug at the other end of the interface cable according to the Domino Operating Instructions.