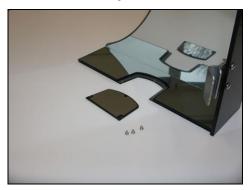

### 3 Mount the printer head onto MEDIAJET

Remove the slot cover on the back side of the MEDIAJET Plexiglas safety cover.

Spear and remove the two screw caps (Part no. 103628) which cover the threads of the print head fixing points using a thin screwdriver.