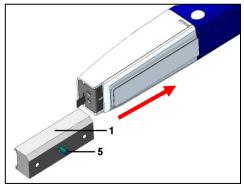

Slide-in Printer head retainer (1) onto Domino printer head and fix it using the Setscrew M5x16 (5).

Fix the Mounting bracket (2) to the Printer head retainer (1) connected to the Domino inkjet printer head using the two M6x10 lens head screws (4).