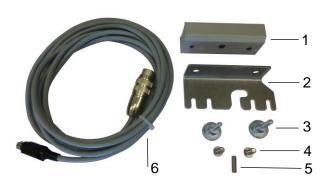

### 2 Required Accessories and Documentation

The components listed below are required to connect the inkjet printer to MEDIAJET. Components available from INTEGRA Biosciences:

- MEDIAJET Dish Filler (Part no. 103005 / 103006 / 113000 / 113001 / 113002)
- MJ Operating Instructions (Part no. 103950)
- Connection kit for Domino A320i / A420i inkjet printer (Part no. 113060):
  - 1 Printer head retainer
  - 2 Mounting bracket
  - 3 Knurled head screw M5x16 (2x)
  - 4 Lens head screw M6x10 (2x)
  - 5 Setscrew M5x16
  - 6 Interface cable MJ to Domino (Part no. 103082)