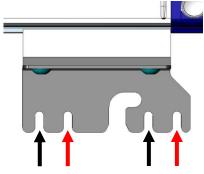

# INTEGRA

Fix the printer head onto the MEDIAJET using the two knurled head screws (3).

Use the anterior slots (black arrows) when printing on 90 mm Petri dishes or use the posterior slots (red arrows) when printing on 60 mm Petri dishes to fix the Mounting bracket (1) onto the MEDIAJET.