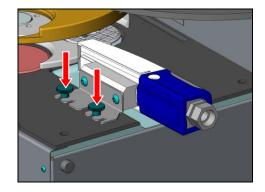

### 3 Mount the printer head onto MEDIAJET

Remove the slot cover on the back side of the MEDIAJET Plexiglas safety cover.

Spear and remove the two screw caps (Part no. 103628) which cover the threads of the print head fixing points using a thin screwdriver.

Slide-in Printer head retainer (1) onto Domino printer head and fix it using the Setscrew M5x16 (5).

Fix the Mounting bracket (2) to the Printer head retainer (1) connected to the Domino inkjet printer head using the two M6x10 lens head screws (4).