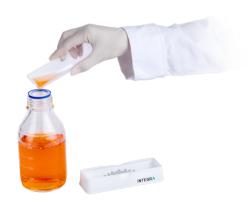

## **Pour Back Spouts**

A convenient pour back spout is molded into each reagent reservoir, allowing precise control of liquid flow for neat and easy return of excess fluid to a source container if your protocol permits.