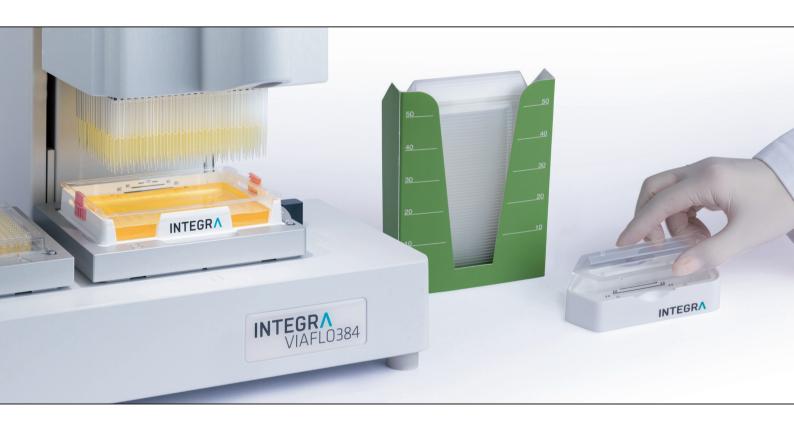

#### Reusable Reservoir Base

A sturdy, reusable base is included with every case of bulk or individually sealed reservoirs. The multichannel reservoir base is designed for standalone use, or with the VIAFLO ASSIST and ASSIST PLUS. The automation friendly reservoir base is for use with the VIAFLO 96 and VIAFLO 384, or any platform that uses a standardized labware footprint.

#### Disposable Inserts

Each reusable reservoir base securely holds disposable clear reservoir inserts during use. Reservoir inserts neatly nest inside one another, significantly reducing storage requirements. Plastic waste is also reduced by only replacing the insert and not an entire reservoir.

## Latching Lid with Gasket

Both the 150 and 300 ml automation friendly reagent reservoir bases have latching lids. The lids incorporate a gasket which prevents spillage during transport, and evaporation during short-term storage. Simply insert the reservoir into the base, secure the lid and slide the latches forward to lock the system. When lids are not being used, the latches can be left in the 'unlocked' position to allow easy insertion and removal of reservoirs.

### **Dual Viewing Windows**

A clear line of sight to the bottom of the reagent reservoir is crucial to prevent crashing pipette tips. Dual viewing windows allow users to safely position tips whether 96, 384 or a single column of tips are being used.