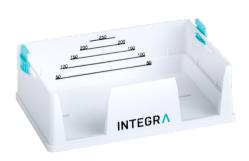

# **Divided Reagent Reservoirs**

Our 25 ml divided reservoirs offer the lowest dead volumes for multichannel pipetting, with 5 and 10 ml compartments to allow you to work with smaller reagent volumes.

Our unique SureFlo<sup>TM</sup> array – in combination with an inert, hydrophilic surface treatment – prevents liquid pooling and spreads reagents evenly across the base of the reservoir, allowing tips to sit on the bottom without aspirating air. This further reduces dead volumes, saving you money on reagents and retaining more precious samples!