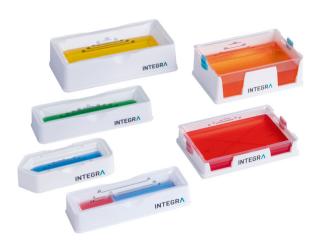

# Clear Advantage™ Reagent Reservoirs

INTEGRA offers 10, 25 and 100 ml multichannel reservoirs, 25 ml divided reservoirs and 150/300 ml automation friendly reagent reservoirs in both polystyrene and polypropylene\* for improved chemical compatibility. All Clear Advantage reservoirs share many of the same features – such as pour back spouts and minimal dead volumes – and are designed to nest inside each other. This makes it possible to fit twice as many reservoirs in half the space compared to other products on the market, reducing storage space requirements and shipping costs. Unlike traditional reservoirs that have hard to see graduations molded directly into the plastic, Clear Advantage reservoirs fit into a reusable base with bold, crisp and clearly visible graduation markings. This unique design leads to more accurate reagent measurements, no over pouring, and less waste.

#### Disposable Inserts

Each reusable reservoir base securely holds disposable clear reservoir inserts during use. Reservoir inserts neatly nest inside one another, significantly reducing storage requirements. Plastic waste is also reduced by only replacing the insert and not an entire reservoir.

## **Printed Graduations**

Integrated volume graduations result in more accurate measurements and less reagent waste. The unique design refracts light so that graduations below the fluid surface become invisible, making it easy to quickly and precisely fill to the desired reagent volume.