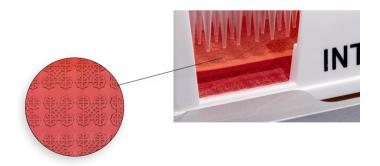

### SureFlo Anti-Sealing Array

These flat-bottom reservoirs feature an anti-sealing pattern that prevents pipette tip seal-off, eliminating liquid 'popping' into the tips, filters and the pipetting head itself. This allows the pipette tips to rest directly on the bottom of the reservoir, ensuring maximum reagent recovery.

### **Treated Flat Bottom**

A specially formulated hydrophilic surface treatment prevents liquid from pooling, allowing a flat-bottom reservoir design that ensures even distribution of liquids across the entire reservoir. In combination with the 96/384 anti-sealing pattern, this eliminates the need for traditional V-shaped wells, ensuring the lowest possible dead volume on the market!