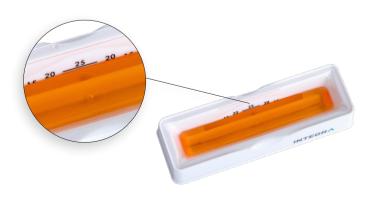

## **Printed Graduations**

Integrated volume graduations result in more accurate measurements and less reagent waste. The unique design refracts light so that graduations below the fluid surface become invisible, making it easy to quickly and precisely fill to the desired reagent volume.