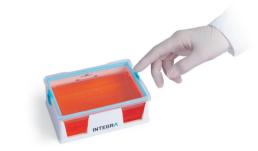

## Latching Lid with Gasket

Both the 150 and 300 ml automation friendly reagent reservoir bases have latching lids. The lids incorporate a gasket which prevents spillage during transport, and evaporation during short-term storage. Simply insert the reservoir into the base, secure the lid and slide the latches forward to lock the system. When lids are not being used, the latches can be left in the 'unlocked' position to allow easy insertion and removal of reservoirs.

### **Dual Viewing Windows**

A clear line of sight to the bottom of the reagent reservoir is crucial to prevent crashing pipette tips. Dual viewing windows allow users to safely position tips whether 96, 384 or a single column of tips are being used.