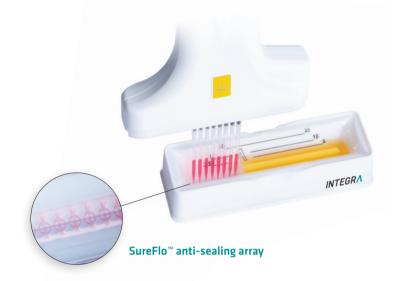

# **Divided Reagent Reservoirs**

Our 25 ml divided reservoirs offer the lowest dead volumes for multichannel pipetting, with 5 and 10 ml compartments to allow you to work with smaller reagent volumes.

Our unique SureFlo<sup>TM</sup> array – in combination with an inert, hydrophilic surface treatment – prevents liquid pooling and spreads reagents evenly across the base of the reservoir, allowing tips to sit on the bottom without aspirating air. This further reduces dead volumes, saving you money on reagents and retaining more precious samples!

### SureFlo Anti-Sealing Array

These flat-bottom reservoirs feature an anti-sealing pattern that prevents pipette tip seal-off, eliminating liquid 'popping' into the tips, filters and the pipetting head itself. This allows the pipette tips to rest directly on the bottom of the reservoir, ensuring maximum reagent recovery.