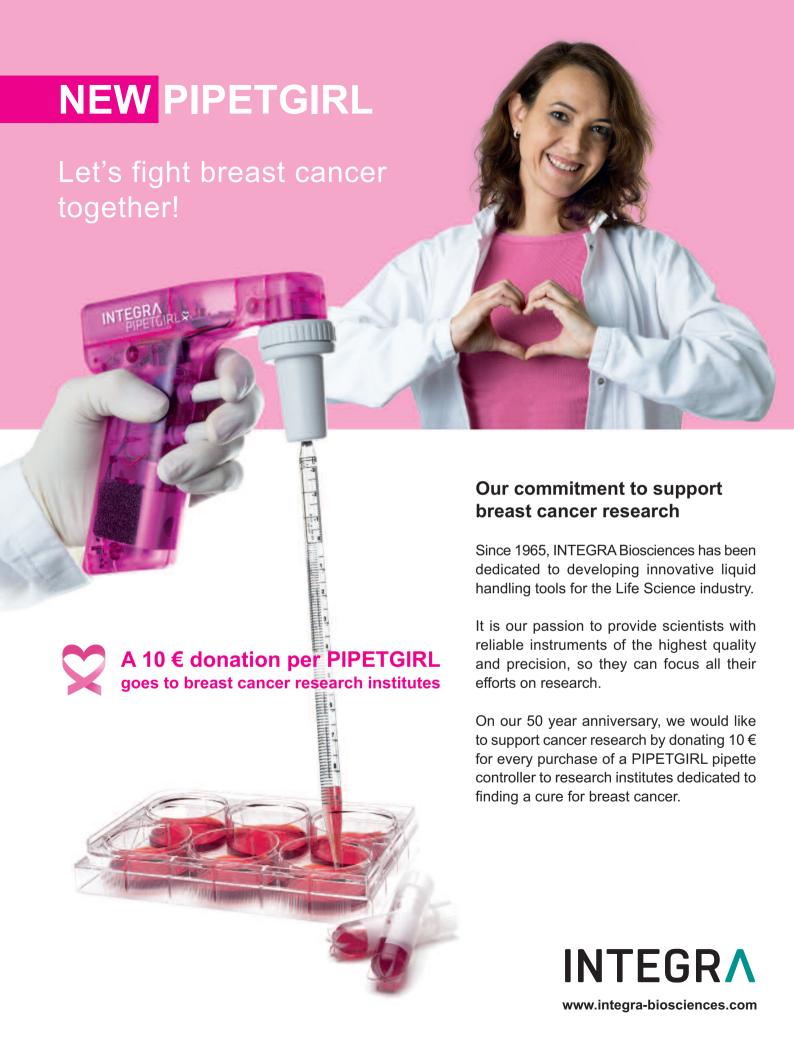

Lighter, with only 195 grams and an optimized ergonomic balance.

Faster, the new Turbo Mode provides the unit with 20% extra pipetting speed.

Longer operating time due to the latest lithium ion battery technology.

| Instrument                                                                                    | Part No. |
|-----------------------------------------------------------------------------------------------|----------|
| PIPETGIRL                                                                                     | 155 021  |
| Complete with battery Lithium Ion, mains adapter, spare sterile filter 0.45 µm and wall mount |          |