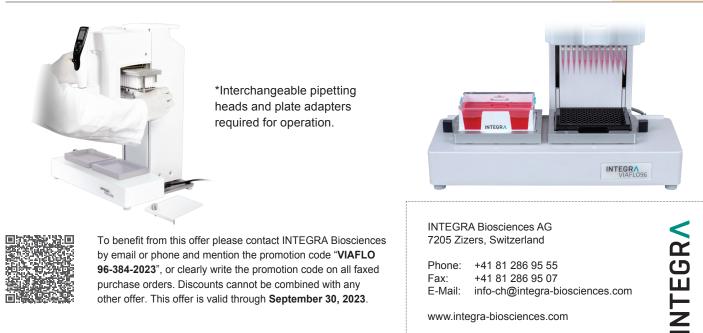

#### Easy to Use

The simple operating concept means that anyone can learn how to program the VIAFLO 96 | VIAFLO 384 and start pipetting right away.

#### **Flexibility**

Up to 3 stage positions accommodate 24, 96, 384 and 1536 well plates and 10 interchangeable pipetting heads guarantee accurate pipetting from 0.5 to 1250  $\mu$ l.

INTEGRA

### Request an in-lab demo now – order your new VIAFLO 96 or VIAFLO 384 by September 30, 2023 and receive a 20 % discount.

| Part No. | Description                                   | List Price | 20 % Discount |
|----------|-----------------------------------------------|------------|---------------|
| 6001     | VIAFLO 96, Base Unit (without plate holders)  | 13,369 CHF | 10,695 CHF    |
| 6031     | VIAFLO 384, Base Unit (without plate holders) | 16,830 CHF | 13,464 CHF    |